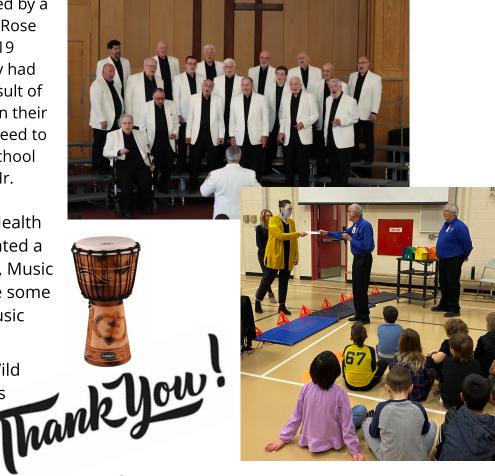

## **Community Donation - Wild Rose Harmonizers**

On November 29, we were honored by a community choir group: the Wild Rose Harmonizers - who, due to Covid-19 considerations have unfortunately had to shut down their group. As a result of this, they had some extra money in their organization & they graciously agreed to donate to a couple schools. OP School was one of the lucky recipients. Mr. David Crozier-Smith & Mr. Mike Robertson came to our Group Health Assembly on Nov 29 and presented a \$1000 cheque to Mrs. Terrenzio, Music & PE Teacher, who will purchase some much needed drums for our music program.

We are so very grateful to the Wild Rose Harmonizers group for this amazing donation!

403-347-3731

Toujours amis...where friendships begin!

## **GROUP HEALTH**

Health lessons are an important part of our curriculum at an elementary school. While teachers cover many of the main health concepts in their homeroom classes, we supplement the lessons with big concept teaching in our group health lessons. Usually twice a month, the students in Div I and then Div II come together in the gym for a group Health Lesson.