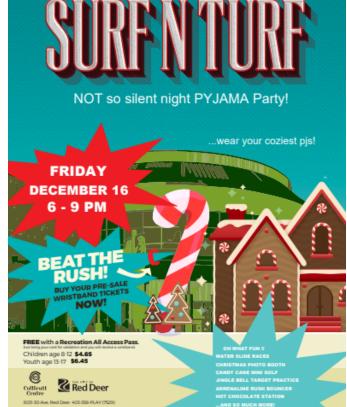

## **OP WINTER CONCERT & WINTER WALK**

## Please join us for an evening of singing and family fun

Our OP Winter Concert will also combine a little of our Winter Walk we did last year. Teachers will decorate classroom windows with student art work that aligns with the song(s) the homeroom will sing. Enjoy a walk around the school before the concert. The Winter Concert will be held:

Wednesday, December 14

Kindergarten Concert: 4:00 - 4:30 pm

Grade 1 - 5 & OP Choir Concert: 6:00 - 7:30 pm

Please bring a toonie donation if you are able to support our Christmas Hamper program